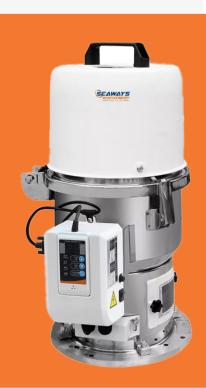

### Euro Loader Single Phase

#### **Suitable Application:**

- Loader
- Hopper Dryer
- Material Inlet
- Material Storage Tank
- Suction Tube

Cable remote controller, easy to operate, with auto cleaning function;

With soft starting-up of motor and reminder for carbon brush consumption;

Adopted cloth type filter with auto spray cleaning dust removal device, and alarm for filter jamming, to extend the service life of the motor;

All stainless steel contact parts, to ensure no pollution in material conveying;

Hopper and bottom base can be adjusted by any direction;

Adopt magnetic reed switch to control, sensitive induction and stable operation;