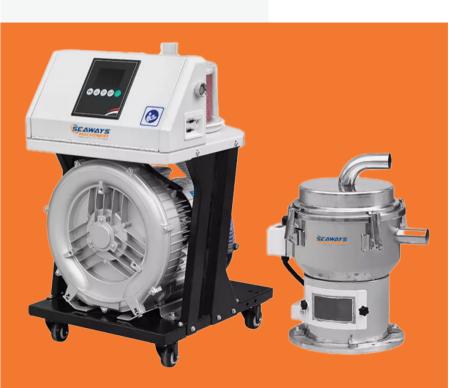

#### HOPPER LOADER -SMI - 810 G

Detachable design for main blower and hopper, easy to install, light and durable:

Independent filter with transparent shell, easier to observe the dust accumulation in filter barrel, convenient to remind cleaning in time;

LCD microcomputer controller with adjustable parameters, easy and convenient to operate;

With protection functions as motor overload automatic protection, alarm for material shortage and automatically dust removing;

Independent control for material-cutting suction box, proportional valve and vacuum breaking valve;

Default with euro type stainless hopper controlled by magnetic reed, sensitive and stable in running;

Adopt induction high-pressure blower with low noise and long durability;

Optional for communication function to realize automated management;