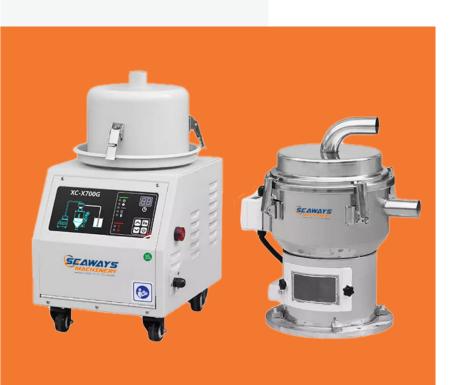

### HOPPER LOADER -SMI - 700 G

Detachable design for main blower and hopper, easy to install, light and durable;

Adopts high-speed carbon brush motor, small size, strong suction, suitable for conveying new materials;

Individual filter device for easy dust cleaning;

Default with euro type stainless hopper controlled by magnetic reed, sensitive and stable in running.

Fully automatic controlled by microcomputer;

Overload and material shortage alarms;