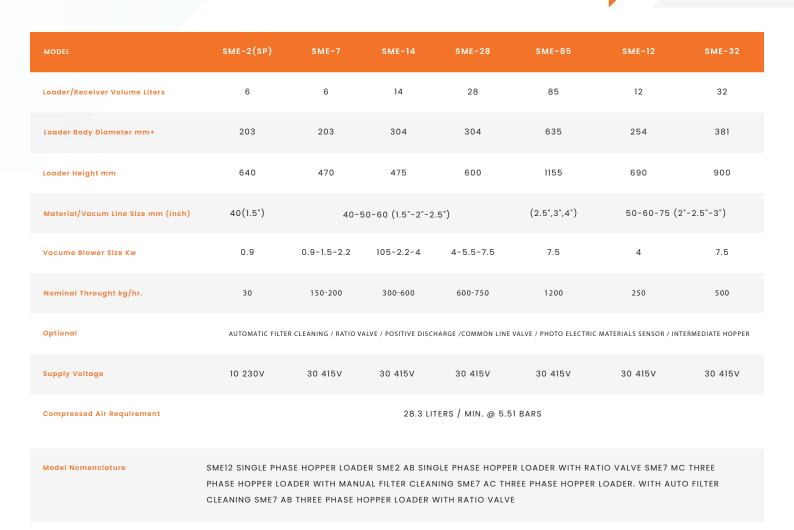

# EURO LOADER SINGLE PHASE

Seaways Machinery: A Trusted Name in Plastic Auxiliary Equipment, Proudly Headquartered in Gujarat.

CALL NOW +91 99 98 72 2228

www.seawaysmachinery.com

The Seaways Hopper Loader/Vacuum Loader, part of the SME series, is an efcient solution for automating material handling in polymer processing. Designed to transfer plastic granules or powders from storage to processing machines, it features a high-performance vacuum motor that ensures reliable and fast material transfer. The stainless-steel construction enhances durability and prevents contamination, while the compact design allows for easy integration into limited spaces. Its advanced control panel ensures precise operation with adjustable settings to meet various material handling needs