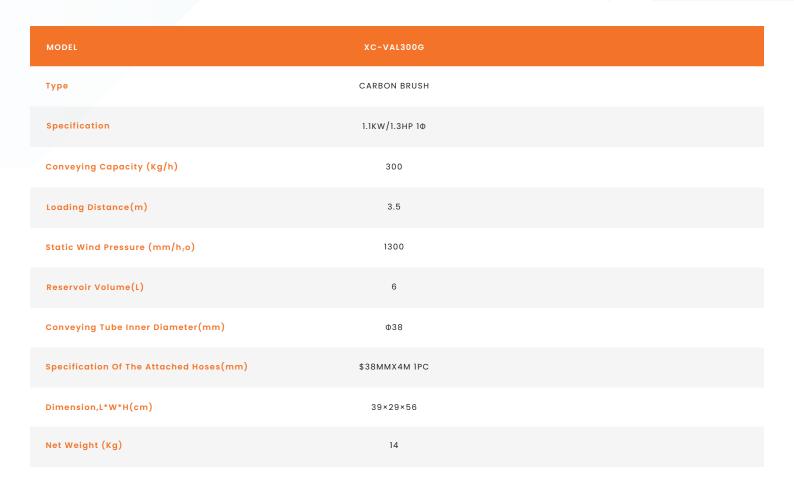

# MULTI STATION HOPPER LOADER

| MODEL                                      | XCAL-1.5HP     | XCAL-2HP      | XCAL-3HP       | XCAL-5HP       | XCAL-7.5HP     | XCAL-10HP      | XCAL-15HP      |
|--------------------------------------------|----------------|---------------|----------------|----------------|----------------|----------------|----------------|
| TypMotor (Hp/kw)                           | 1.5/1.1        | 2/1.5         | 3/2.2          | 5/3.75         | 7.5/5.5        | 10/7.5         | 15/11          |
| Conveying Capacity (kg/h)                  | 450            | 500           | 590            | 820            | 1000           | 1300           | 1500           |
| Loading Distance(m)                        | 5              | 5             | 5              | 5              | 6              | 6              | 6              |
| Static Wind Pressure (mm/H <sub>2</sub> O) | 2800           | 2800          | 2800           | 3200           | 4200           | 4500           | 4500           |
| Storage Tank Volume (L)                    | 7.5            | 7.5           | 12             | 24             | 30             | 30             | 30             |
| Conveying Tube Inner Diameter (mm)         | Ф38            | Ф38           | Ф51            | Ф51            | Ф63            | Ф63            | Ф63            |
| Specification Of The Attached Hoses(mm)    | \$38MMX8M 1PC, | \$38MMX8M 1PC | \$51MMX10M 1PC | \$51MMX10M 1PC | \$63MMX12M 1PC | \$63MMX12M 1PC | \$63MMX12M 1PC |
| Main Frame                                 | 50X42X109      | 50X42X109     | 50X42X109      | 50X42X109      | 69X52X144      | 69X52X144      | 99X85X142      |
| Hopper                                     | 38X28X45       | 38X28X45      | 43X33X58       | 43X33X69       | 43X33X83       | 43X33X83       | 43X33X83       |
| Approx.Net Weight (Kg)                     | 56             | 56            | 68             | 81             | 137            | 152            | 168            |