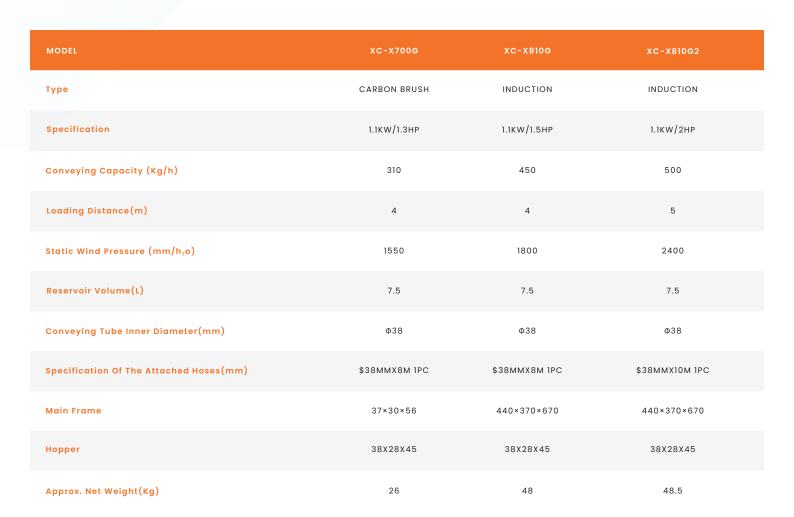

#### HOPPER LOADER -SMI - 810 G

Detachable design for main blower and hopper, easy to install, light and durable:

Independent filter with transparent shell, easier to observe the dust accumulation in filter barrel, convenient to remind cleaning in time;

### HOPPER LOADER -SMI - 700 G

Detachable design for main blower and hopper, easy to install, light and durable;

Adopts high-speed carbon brush motor, small size, strong suction, suitable for conveying new materials;