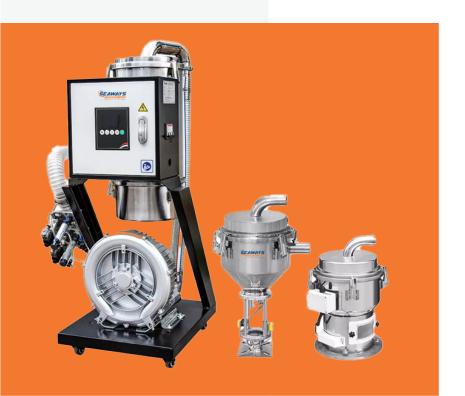

#### HOPPER LOADER -SMI - 810 G

Detachable design for main blower and hopper, easy to install, light and durable:

Independent filter with transparent shell, easier to observe the dust accumulation in filter barrel, convenient to remind cleaning in time;

LCD microcomputer controller with adjustable parameters, easy and convenient to operate;

With protection functions as motor overload automatic protection, alarm for material shortage and automatically dust removing;

Independent control for material-cutting suction box, proportional valve and vacuum breaking valve;

Default with euro type stainless hopper controlled by magnetic reed, sensitive and stable in running;

Adopt induction high-pressure blower with low noise and long durability;

Optional for communication function to realize automated management;

### HOPPER LOADER -SMI - 700 G

Detachable design for main blower and hopper, easy to install, light and durable;

Adopts high-speed carbon brush motor, small size, strong suction, suitable for conveying new materials;

Individual filter device for easy dust cleaning;

Default with euro type stainless hopper controlled by magnetic reed, sensitive and stable in running.

Fully automatic controlled by microcomputer;

Overload and material shortage alarms;